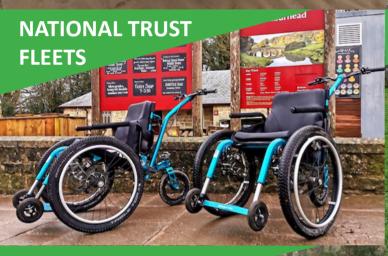

www.mountaintrike.com

FIND YOUR FREEDOM

MANUAL OR ELECTRIC ASSIST!

MOUNTAIN TRIKE MT PUSH RANGE 2024 Mountain WE BELIEVE IN FREEDOM **Frike** TO ENJOY THE ePush COUNTRYSIDE THE ALL TERRAIN WHEELCHAIR Modular compatible with lever **LCD Display & Throttle** drive range simple controls **Fully Adjustable** MT ePush to suit different sized ELECTRIC ASSIST riders ATTENDANT CONTROL £7395 **Folding System Aluminium Frame** easily transportable strong yet lightweight MT Push 250w Hub Motor ATTENDANT, ALL TERRAIN, **Air Suspension** hill climbing power! for comfort and safety **COMFORT** £4695 **Anti-Tip Wheels** ensure greater rider MT ePush eKit security ADD ELECTRIC ASSIST TO 36v 12Ah Li-ion Battery ANY EXISTING MT PUSH excellent range £2700 **Disc Brakes CHOICE OF ANY COLOUR**