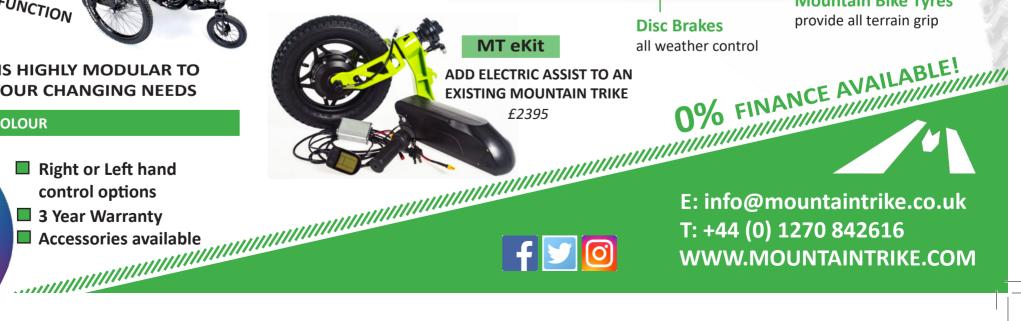

**eTrike** 

**LCD Display & Throttle** simple controls

**Disc Brakes** 

**Folding System** easily transportable

250w Hub Motor

hill climbing power!

36v 12Ah Li-ion Battery excellent range

**Mountain Bike Tyres** provide all terrain grip

**Aluminium Frame** strong yet lightweight

**Air Suspension** for comfort and safety

**Fully Adjustable** to suit different sized riders

**Anti-Tip Wheels** ensure greater rider security

MT RANGE IS HIGHLY MODULAR TO **ADAPT TO YOUR CHANGING NEEDS** 